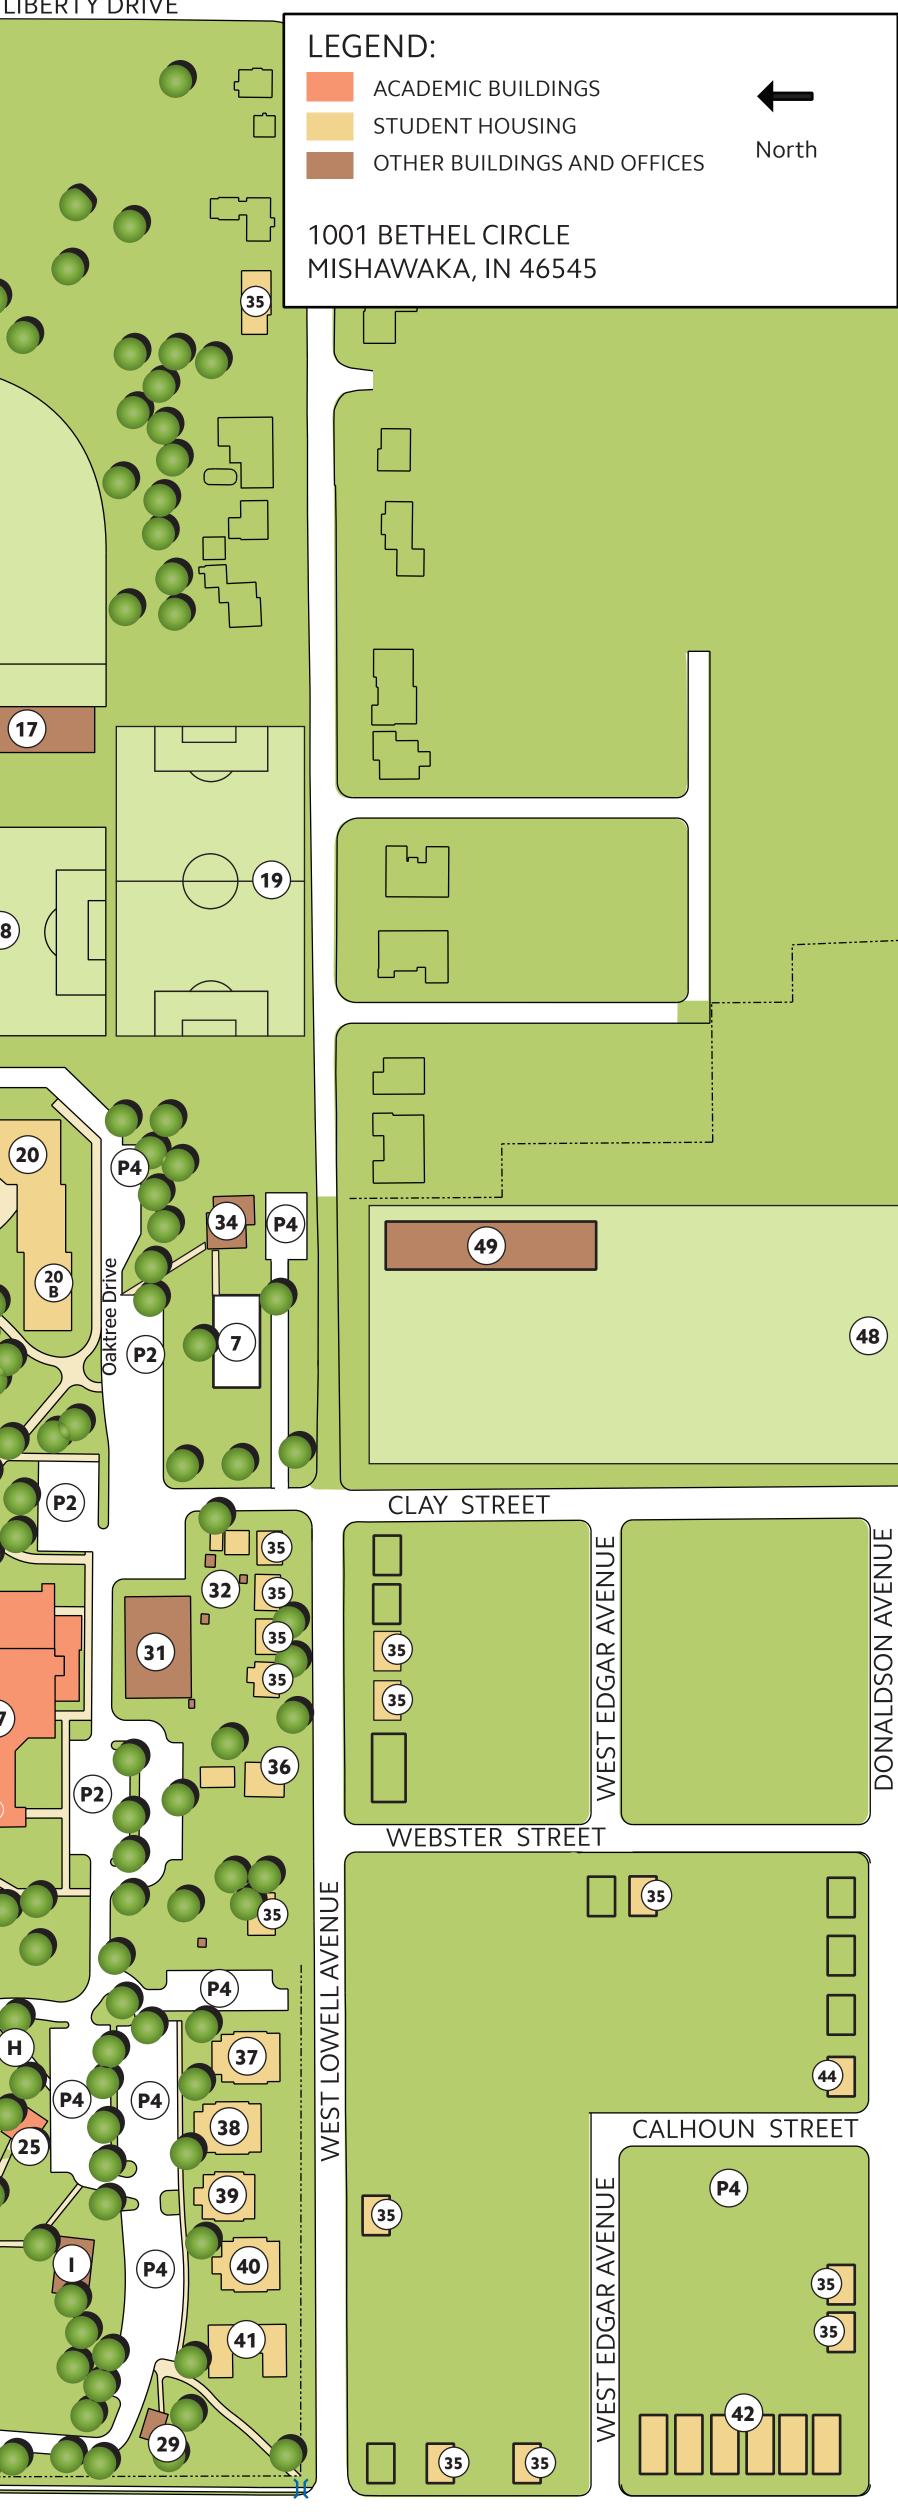

## **BUILDINGS AND OFFICES**

| Admission and Van & Jean Gates         |    |
|----------------------------------------|----|
| Welcome Center                         | 3  |
| Bowen Library                          | 22 |
| Campus Safety                          | 36 |
| Storage                                | 12 |
| Dance Studio and Esports               | 11 |
| Dining Commons (upstairs)              | 6  |
| DC 101 and 102 (downstairs)            |    |
| Eastwood Hall                          | 34 |
| Everest-Rohrer Chapel/Fine Arts Center | 21 |
| Weaver Gallery                         |    |
| Huffman Administration Building        | 1  |
| Middleton Hall of Science              | 27 |
| School of Nursing                      |    |
| Miller-Moore Academic Center           | 23 |
| Shiloh Prayer Chapel                   | 25 |
| Student Media Center                   | 8  |
| Sufficient Grounds Café                | 9  |
| Campus Store                           |    |
| Mailroom                               |    |
| Summers Maintenance Building           | 31 |
| Taylor Memorial Chapel                 | 29 |
| Theatre Arts Scenic Studio             | 32 |
| Wellness Center                        | 10 |
| Worship Arts Recording Studio          | 13 |

### HOUSING

| Brenneman Hall                        | 40 |
|---------------------------------------|----|
| Bridges Hall                          | 47 |
| Eby Hall                              | 41 |
| Egle Hall                             | 37 |
| Lambert Hall                          | 38 |
| Guest House                           | 44 |
| Logan Village                         | 42 |
| Oakwood-Slater Hall                   | 24 |
| Ramseyer Hall                         | 39 |
| Sailor Residential Center / The Acorn | 20 |
| A. Manges Hall 20A                    |    |
| B. Tuckey Hall 20 B                   |    |
| Shupe Hall                            | 2  |
| University-owned Housing              | 35 |
|                                       |    |

## **ATHLETIC FACILITIES**

Baseball Training Facility Gardner Softball Field Intramurals Field Jenkins Stadium/ Patterson Baseball Field Morey Soccer Field Outdoor Basketball Courts Practice Soccer Field Sports Practice Field Wiekamp Athletic Center Gates Gymnasium Goodman Gymnasium Lehman Family Training Center

## LANDMARKS

The Helm/Main Entrance Gazebos Lookout Pond Reflection Pond Bridge and Waterfall Prayer Garden Patios Firepit/Fireplace Sand Volleyball Pit

24-hour emergency telephones Walk thru-gates Service Entrances

### PARKING

General Parking Staff Parking Visitor Parking Resident Student Parking

| 5  |                  |   |
|----|------------------|---|
|    | 17               |   |
|    | 15               |   |
|    | 48               |   |
|    | 16               |   |
|    | 18               |   |
|    | 7                |   |
|    | 19               |   |
|    | 14               |   |
|    |                  |   |
|    | 5                |   |
|    | 4                |   |
| er | 49               |   |
|    |                  |   |
|    |                  | - |
|    | A<br>B           |   |
|    | В                |   |
|    | C<br>D<br>E<br>F |   |
|    |                  |   |
|    | E                |   |
|    | G                |   |
|    | G<br>H           |   |
|    |                  |   |
|    |                  |   |
|    | i.               |   |
|    | I                |   |
| 5  | I                |   |
| 5  | I                |   |