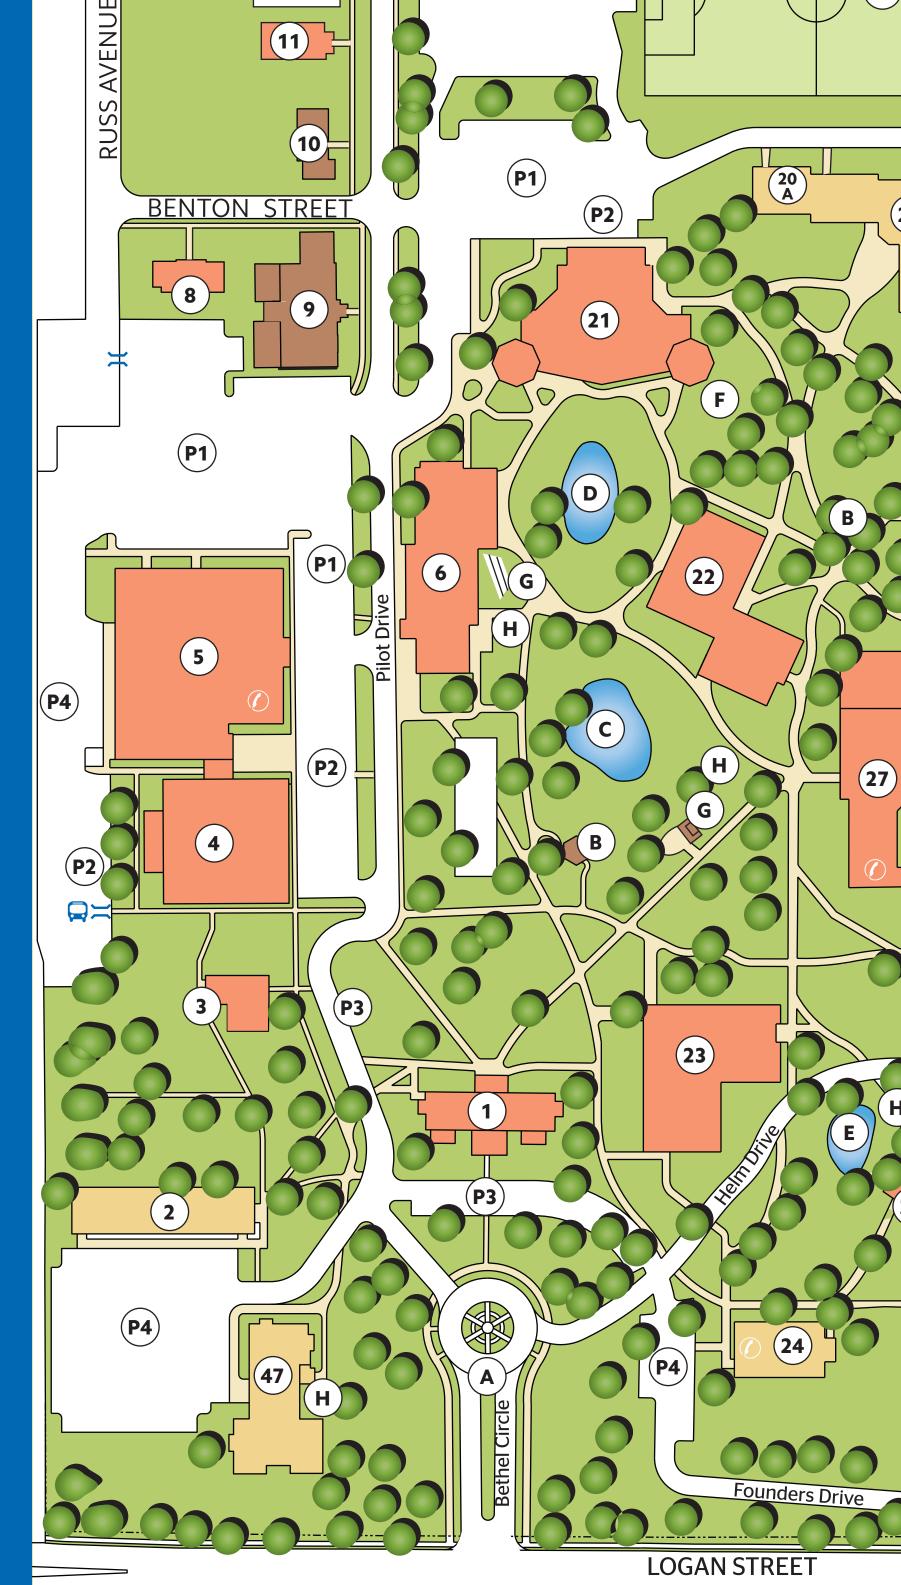

## **BUILDINGS AND OFFICES**

| Admission and Van & Jean Gates         |    |
|----------------------------------------|----|
| Welcome Center                         | 3  |
| Bowen Library                          | 22 |
| Campus Safety                          | 36 |
| Storage                                | 12 |
| Dance Studio and Esports               | 11 |
| Dining Commons (upstairs)              | 6  |
| DC 101 and 102 (downstairs)            |    |
| Eastwood Hall                          | 34 |
| Everest-Rohrer Chapel/Fine Arts Center | 21 |
| Weaver Gallery                         |    |
| Huffman Administration Building        | 1  |
| Middleton Hall of Science              | 27 |
| School of Nursing                      |    |
| Miller-Moore Academic Center           | 23 |
| Shiloh Prayer Chapel                   | 25 |
| Student Media Center                   | 8  |
| Sufficient Grounds Café                | 9  |
| Campus Store                           |    |
| Mailroom                               |    |
| Summers Maintenance Building           | 31 |
| Taylor Memorial Chapel                 | 29 |
| Theatre Arts Scenic Studio             | 32 |
| Wellness Center                        | 10 |
| Worship Arts Recording Studio          | 13 |

### HOUSING

| Brenneman Hall                        | 40 |
|---------------------------------------|----|
| Bridges Hall                          | 47 |
| Eby Hall                              | 41 |
| Egle Hall                             | 37 |
| Lambert Hall                          | 38 |
| Guest House                           | 44 |
| Logan Village                         | 42 |
| Oakwood-Slater Hall                   | 24 |
| Ramseyer Hall                         | 39 |
| Sailor Residential Center / The Acorn | 20 |
| A. Manges Hall 20A                    |    |
| B. Tuckey Hall 20 B                   |    |
| Shupe Hall                            | 2  |
| University-owned Housing              | 35 |
|                                       |    |

## **ATHLETIC FACILITIES**

Baseball Training Facility Gardner Softball Field Intramurals Field Jenkins Stadium/ Patterson Baseball Field Morey Soccer Field Outdoor Basketball Courts Practice Soccer Field Sports Practice Field Wiekamp Athletic Center Gates Gymnasium Goodman Gymnasium Lehman Family Training Center

## LANDMARKS

The Helm/Main Entrance Gazebos Lookout Pond Reflection Pond Bridge and Waterfall Prayer Garden Patios Firepit/Fireplace Sand Volleyball Pit

24-hour emergency telephones Walk thru-gates Service Entrances

### PARKING

General Parking Staff Parking Visitor Parking Resident Student Parking

| 5  |                  |   |
|----|------------------|---|
|    | 17               |   |
|    | 15               |   |
|    | 48               |   |
|    | 16               |   |
|    | 18               |   |
|    | 7                |   |
|    | 19               |   |
|    | 14               |   |
|    |                  |   |
|    | 5                |   |
|    | 4                |   |
| er | 49               |   |
|    |                  |   |
|    |                  | - |
|    | A<br>B           |   |
|    | В                |   |
|    | C<br>D<br>E<br>F |   |
|    |                  |   |
|    | E                |   |
|    | G                |   |
|    | G<br>H           |   |
|    |                  |   |
|    |                  |   |
|    | i.               |   |
|    | I                |   |
| 5  | I                |   |
| 5  | I                |   |